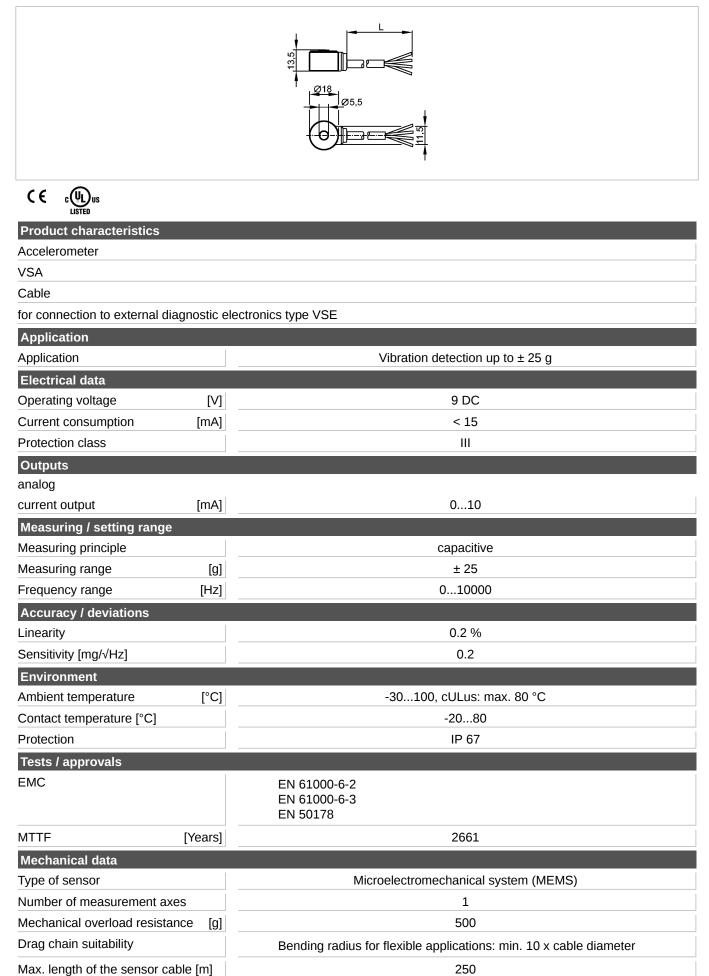

## **VSA005**

VIBRATION SENSOR

Diagnostic systems

| Housing materials                                                                   |         | housing: stainless steel 316L / 1.4404                                                |
|-------------------------------------------------------------------------------------|---------|---------------------------------------------------------------------------------------|
| Type of mounting                                                                    |         | Montageschraube                                                                       |
| Weight                                                                              | [kg]    | 0.32                                                                                  |
| Electrical connection                                                               |         |                                                                                       |
| Connection                                                                          |         | PUR cable / 10 m; $4 \times 0.14$ mm <sup>2</sup> ; drain wire applied to the housing |
| Wiring<br>blue: GND<br>black: test<br>brown: L+<br>white: Out<br>screen: drain wire |         |                                                                                       |
| Accessories                                                                         |         |                                                                                       |
| Accessories (included)                                                              |         | 1 mounting screw (Torx cylinder screw no. 15, M5 x 20)                                |
| Remarks                                                                             |         |                                                                                       |
| Pack quantity                                                                       | [piece] | 1                                                                                     |