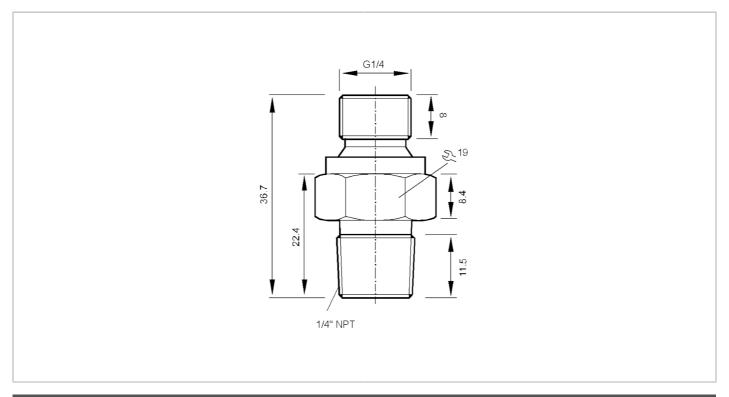

## Screw-in adapter for process sensors

| Tests / approvals      |     |                                                                                              |
|------------------------|-----|----------------------------------------------------------------------------------------------|
| Safety instructions    |     | The compatibility between medium and product material has to be checked in all applications. |
| Mechanical data        |     |                                                                                              |
| Weight                 | [g] | 45.359                                                                                       |
| Material               |     | Adapter: stainless steel (1.4401 / 316); sealing: stainless steel / Viton                    |
| Sensor connection      |     | G 1/4 external thread                                                                        |
| Process connection     |     | 1/4" NPT external thread                                                                     |
| Accessories            |     |                                                                                              |
| Accessories (optional) |     | sealing, EPDM, E30442                                                                        |
| Remarks                |     |                                                                                              |
| Pack quantity          |     | 1 pcs.                                                                                       |