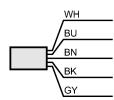

# SF0540

SFR14XBK/16M Flow sensors

Core colors

GΥ

BN brown BU blue BK black WH white

grey

| Accessories                                |         |                                                   |
|--------------------------------------------|---------|---------------------------------------------------|
| Accessories (included) packing washer PTFE |         |                                                   |
| Remarks                                    |         |                                                   |
| Remarks                                    |         | For sealing use the supplied PTFE packing washer. |
| Pack quantity                              | [piece] | 1                                                 |