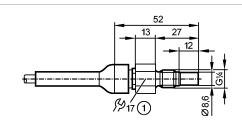

#### Mechanical data

| Mechanical dala          |      |                          |  |
|--------------------------|------|--------------------------|--|
| Process connection       |      | G ¼ A                    |  |
| Materials (wetted parts) |      | ceramics (99.7 % Al2 O3) |  |
| Housing materials        |      | ceramics (99.7 % Al2 O3) |  |
| Probe length L           | [mm] | 12                       |  |
| Installation length EL   | [mm] | 27                       |  |
| Weight                   | [kg] | 1.113                    |  |

#### Product characteristics

Flow sensor for connection to evaluation units

Threaded type

Cable

Process connection: G 1/4 A

| Applicati | on |
|-----------|----|
|-----------|----|

| Application        |       | Aggressive liquid media |  |
|--------------------|-------|-------------------------|--|
| Pressure rating    | [bar] | 30                      |  |
| Medium temperature | [°C]  | 570                     |  |