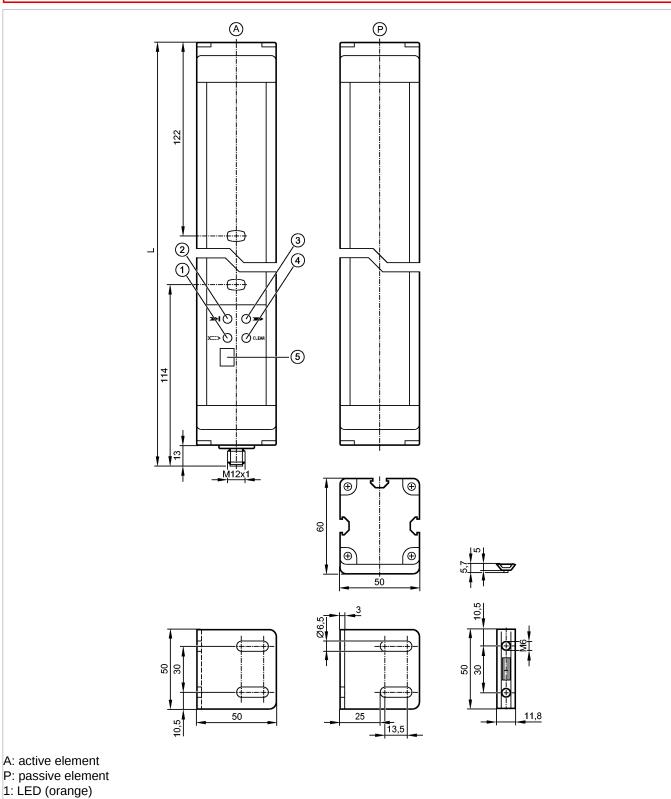

### **OY902S**

Please note the wiring of the sensor and the sockets (see data sheet) as for 8-pole sockets the core colours are not standardised.

5: display

<sup>2:</sup> LED (red)

<sup>3:</sup> LED (green)

<sup>4:</sup> LED (yellow)