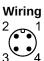

## Connection

M12 connector

| Accessories            |         |                       |  |  |
|------------------------|---------|-----------------------|--|--|
| Accessories (included) |         | Angle bracket; E20211 |  |  |
| Remarks                |         |                       |  |  |
| Pack quantity          | [piece] | 1                     |  |  |