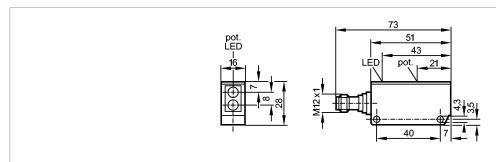

### OU5047

OUE-HPKG/US-100-DPO

**Photoelectric sensors** 

[Hz]

[m]

Receiver in upper lens

Switching frequency Monitoring range Sensing range

Excess gain graphs

### OU5047

OUE-HPKG/US-100-DPO

| Environment                   |         |               |  |  |
|-------------------------------|---------|---------------|--|--|
| Ambient temperature           | [°C]    | -2580         |  |  |
| Protection                    |         | IP 67         |  |  |
| Tests / approvals             |         |               |  |  |
| EMC                           |         | EN 60947-5-2  |  |  |
| MTTF                          | [Years] | 618           |  |  |
| Mechanical data               |         |               |  |  |
| Housing materials             |         | modified PPO  |  |  |
| Lens material                 |         | glass         |  |  |
| Weight                        | [kg]    | 0.073         |  |  |
| Displays / operating elements |         |               |  |  |
| Output status indication      | LED     | yellow        |  |  |
| Electrical connection         |         |               |  |  |
| Connection                    |         | M12 connector |  |  |

## Connection

M12 connector

| Accessories            |         |                       |  |  |
|------------------------|---------|-----------------------|--|--|
| Accessories (included) |         | Angle bracket; E20211 |  |  |
| Remarks                |         |                       |  |  |
| Pack quantity          | [piece] | 1                     |  |  |