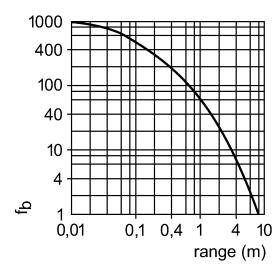

### OU5047

OUE-HPKG/US-100-DPO

**Photoelectric sensors** 

[Hz]

[m]

Receiver in upper lens

Switching frequency Monitoring range Sensing range

Excess gain graphs