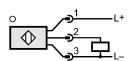

## Connection

M12 connector

| Accessories            |         |                       |  |  |
|------------------------|---------|-----------------------|--|--|
| Accessories (included) |         | Angle bracket; E20211 |  |  |
| Remarks                |         |                       |  |  |
| Pack quantity          | [piece] | 1                     |  |  |