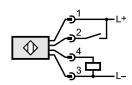

### **Electrical connection**

Connection M8 connector

Wiring 2 4 1 • • • 3

2: Teach

| Accessories            |         |                                             |
|------------------------|---------|---------------------------------------------|
| Accessories (included) |         | 2 mounting screws; 2 spring washers; 2 nuts |
| Remarks                |         |                                             |
| Remarks                |         | cULus - Class 2 source required             |
| Pack quantity          | [piece] | 1                                           |