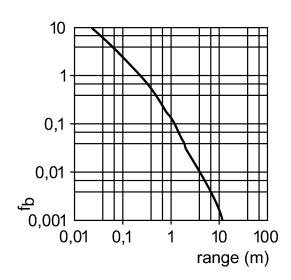

## OJ5131

OJE-FPKG/SO/AS **Photoelectric sensors** 

Switching frequency

Monitoring range Sensing range

Excess gain graphs

[Hz]

[m]

| LISTED                      |      |                                 |  |
|-----------------------------|------|---------------------------------|--|
| Product characteristics     |      |                                 |  |
| Through-beam sensor         |      |                                 |  |
| Rectangular, plastics       |      |                                 |  |
| Quick disconnect            |      |                                 |  |
| Electronic lock             |      |                                 |  |
| External teach function     |      |                                 |  |
| Side sensing                |      |                                 |  |
| Receiver                    |      |                                 |  |
| Sensing range 10m           |      |                                 |  |
| adjustable                  |      |                                 |  |
| Electrical data             |      |                                 |  |
| Electrical design           |      | DC PNP                          |  |
| Operating voltage           | [V]  | 1030 DC                         |  |
| Current consumption         | [mA] | < 12                            |  |
| Type of light               |      | red light 660 nm                |  |
| Protection class            |      | III                             |  |
| Reverse polarity protection |      | yes                             |  |
| Outputs                     |      |                                 |  |
| Output function             |      | light-on / dark-on programmable |  |
| Voltage drop                | [V]  | < 2.5                           |  |
| Current rating              | [mA] | 200                             |  |
| Short-circuit protection    |      | yes (non-latching)              |  |
| Overload protection         |      | yes                             |  |

1200

10