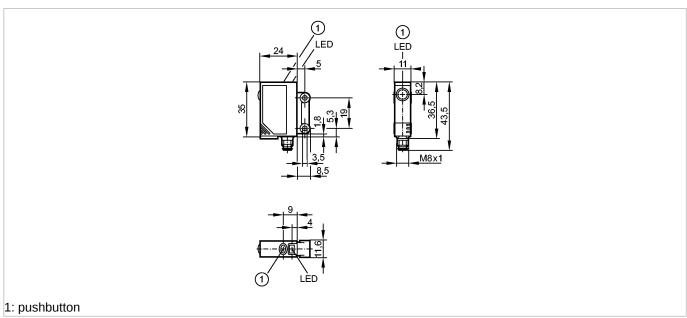

## OJ5131

OJE-FPKG/SO/AS **Photoelectric sensors** 

Switching frequency

Monitoring range Sensing range

Excess gain graphs

[Hz]

[m]

| LISTED                      |      |                                 |  |
|-----------------------------|------|---------------------------------|--|
| Product characteristics     |      |                                 |  |
| Through-beam sensor         |      |                                 |  |
| Rectangular, plastics       |      |                                 |  |
| Quick disconnect            |      |                                 |  |
| Electronic lock             |      |                                 |  |
| External teach function     |      |                                 |  |
| Side sensing                |      |                                 |  |
| Receiver                    |      |                                 |  |
| Sensing range 10m           |      |                                 |  |
| adjustable                  |      |                                 |  |
| Electrical data             |      |                                 |  |
| Electrical design           |      | DC PNP                          |  |
| Operating voltage           | [V]  | 1030 DC                         |  |
| Current consumption         | [mA] | < 12                            |  |
| Type of light               |      | red light 660 nm                |  |
| Protection class            |      | III                             |  |
| Reverse polarity protection |      | yes                             |  |
| Outputs                     |      |                                 |  |
| Output function             |      | light-on / dark-on programmable |  |
| Voltage drop                | [V]  | < 2.5                           |  |
| Current rating              | [mA] | 200                             |  |
| Short-circuit protection    |      | yes (non-latching)              |  |
| Overload protection         |      | yes                             |  |

| Displays / operating elements |     |        |  |  |
|-------------------------------|-----|--------|--|--|
| Output status indication      | LED | yellow |  |  |
| Power                         | LED | green  |  |  |
| Function display              | LED | red    |  |  |