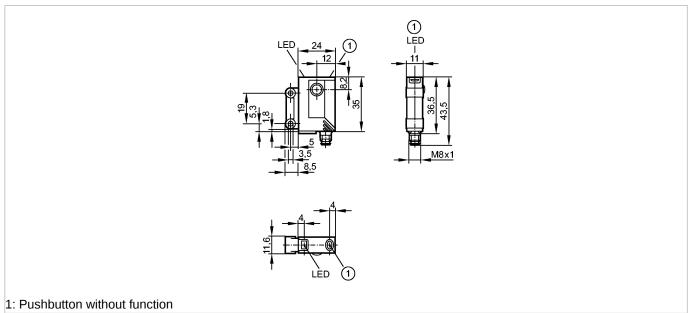

### OJ5108

OJS-OOKG/FO/AS

| LISTED                      |         |                                                                         |
|-----------------------------|---------|-------------------------------------------------------------------------|
| Product characteristics     |         |                                                                         |
| Through-beam sensor         |         |                                                                         |
| Rectangular, plastics       |         |                                                                         |
| Quick disconnect            |         |                                                                         |
| Front sensing               |         |                                                                         |
| Transmitter                 |         |                                                                         |
| Sensing range 10m           |         |                                                                         |
| Electrical data             |         |                                                                         |
| Electrical design           |         | DC                                                                      |
| Operating voltage           | [V]     | 1030 DC                                                                 |
| Current consumption         | [mA]    | < 19                                                                    |
| Type of light               |         | red light 660 nm                                                        |
| Protection class            |         |                                                                         |
| Reverse polarity protection |         | yes                                                                     |
| Outputs                     |         |                                                                         |
| Overload protection         |         | yes                                                                     |
| Monitoring range            |         |                                                                         |
| Sensing range               | [m]     | 10                                                                      |
| Light spot diameter         | [mm]    | 1000 ( at maximum range )                                               |
| Environment                 |         |                                                                         |
| Ambient temperature         | [°C]    | -2560                                                                   |
| Protection                  |         | IP 67                                                                   |
| Tests / approvals           |         |                                                                         |
| EMC                         |         | EN 60947-5-2                                                            |
| MTTF                        | [Years] | 1773                                                                    |
| Mechanical data             |         |                                                                         |
| Housing materials           |         | housing: ABS; fixture: diecast zinc; LED window: SEPS; pushbutton: SEPS |
| Lens material               |         | glass                                                                   |
| Weight                      | [kg]    | 0.04                                                                    |
|                             |         |                                                                         |