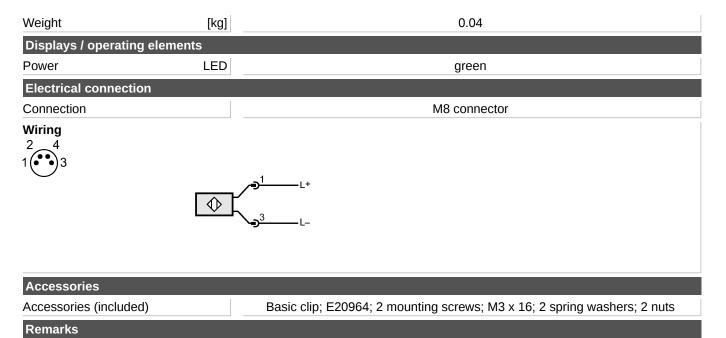

## OJ5008

OJS-OOKG/FO/AS Photoelecti

| LISTED                         |         |                                                                         |
|--------------------------------|---------|-------------------------------------------------------------------------|
| <b>Product characteristics</b> |         |                                                                         |
| Through-beam sensor            |         |                                                                         |
| Rectangular, plastics          |         |                                                                         |
| Quick disconnect               |         |                                                                         |
| Front sensing                  |         |                                                                         |
| Transmitter                    |         |                                                                         |
| Sensing range 10m              |         |                                                                         |
| Electrical data                |         |                                                                         |
| Electrical design              |         | DC                                                                      |
| Operating voltage              | [V]     | 1030 DC                                                                 |
| Current consumption            | [mA]    | < 19                                                                    |
| Type of light                  |         | red light 660 nm                                                        |
| Protection class               |         | III                                                                     |
| Reverse polarity protection    |         | yes                                                                     |
| Outputs                        |         |                                                                         |
| Overload protection            |         | yes                                                                     |
| Monitoring range               |         |                                                                         |
| Sensing range                  | [m]     | 10                                                                      |
| Light spot diameter            | [mm]    | 1000 ( at maximum range )                                               |
| Environment                    |         |                                                                         |
| Ambient temperature            | [°C]    | -2560                                                                   |
| Protection                     |         | IP 67                                                                   |
| Tests / approvals              |         |                                                                         |
| EMC                            |         | EN 60947-5-2                                                            |
| MTTF                           | [Years] | 1773                                                                    |
| Mechanical data                |         |                                                                         |
| Housing materials              |         | housing: ABS; fixture: diecast zinc; LED window: SEPS; pushbutton: SEPS |
| Lens material                  |         | glass                                                                   |
|                                |         |                                                                         |