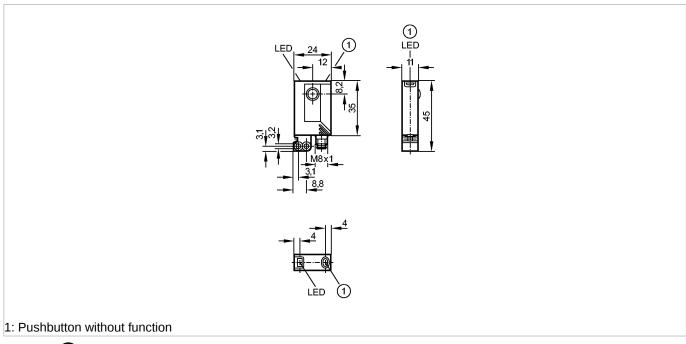

## OJ5008

OJS-OOKG/FO/AS Photoelecti

| LISTED                         |         |                                                                         |
|--------------------------------|---------|-------------------------------------------------------------------------|
| <b>Product characteristics</b> |         |                                                                         |
| Through-beam sensor            |         |                                                                         |
| Rectangular, plastics          |         |                                                                         |
| Quick disconnect               |         |                                                                         |
| Front sensing                  |         |                                                                         |
| Transmitter                    |         |                                                                         |
| Sensing range 10m              |         |                                                                         |
| Electrical data                |         |                                                                         |
| Electrical design              |         | DC                                                                      |
| Operating voltage              | [V]     | 1030 DC                                                                 |
| Current consumption            | [mA]    | < 19                                                                    |
| Type of light                  |         | red light 660 nm                                                        |
| Protection class               |         | III                                                                     |
| Reverse polarity protection    |         | yes                                                                     |
| Outputs                        |         |                                                                         |
| Overload protection            |         | yes                                                                     |
| Monitoring range               |         |                                                                         |
| Sensing range                  | [m]     | 10                                                                      |
| Light spot diameter            | [mm]    | 1000 ( at maximum range )                                               |
| Environment                    |         |                                                                         |
| Ambient temperature            | [°C]    | -2560                                                                   |
| Protection                     |         | IP 67                                                                   |
| Tests / approvals              |         |                                                                         |
| EMC                            |         | EN 60947-5-2                                                            |
| MTTF                           | [Years] | 1773                                                                    |
| Mechanical data                |         |                                                                         |
| Housing materials              |         | housing: ABS; fixture: diecast zinc; LED window: SEPS; pushbutton: SEPS |
| Lens material                  |         | glass                                                                   |
|                                |         |                                                                         |