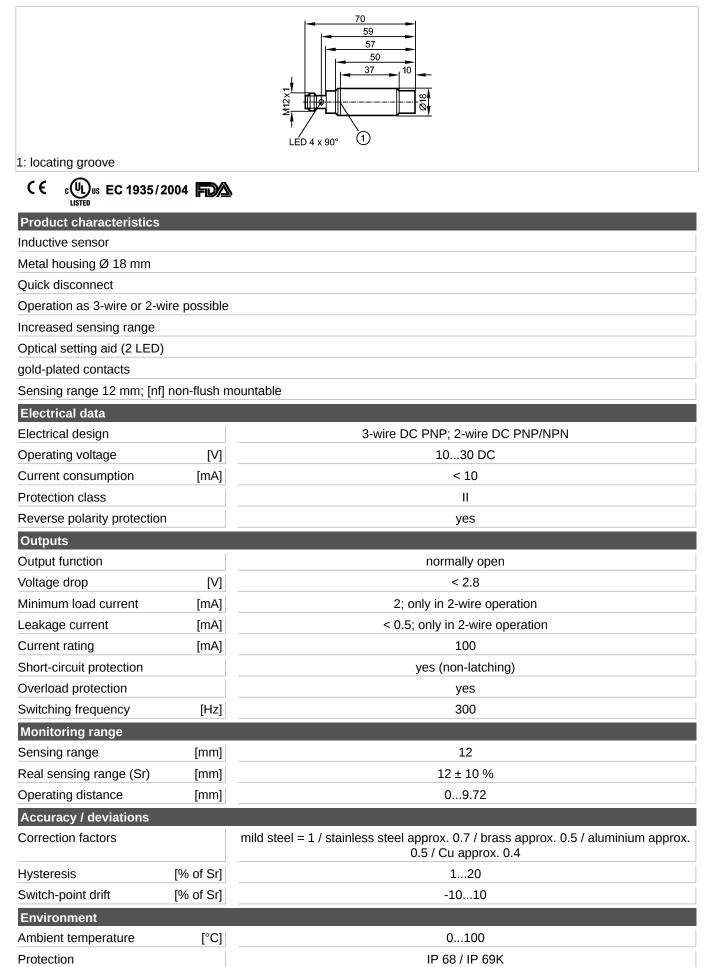

## IGT211

IGGC012-ASKG/M/V4A/US-104-DRS

| Tests / approvals                                                                                                                                                                                        |         |                                                                                                                  |                                                        |
|----------------------------------------------------------------------------------------------------------------------------------------------------------------------------------------------------------|---------|------------------------------------------------------------------------------------------------------------------|--------------------------------------------------------|
| EMC                                                                                                                                                                                                      |         | EN 61000-4-2 ESD:<br>EN 61000-4-3 HF radiated:<br>EN 61000-4-4 Burst:<br>EN 61000-4-6 HF conducted:<br>EN 55011: | 4 kV CD / 8 kV AD<br>10 V/m<br>2 kV<br>10 V<br>class B |
| MTTF                                                                                                                                                                                                     | [Years] | 1359                                                                                                             |                                                        |
| Mechanical data                                                                                                                                                                                          |         |                                                                                                                  |                                                        |
| Mounting                                                                                                                                                                                                 |         | non-flush mountable                                                                                              |                                                        |
| Housing materials                                                                                                                                                                                        |         | stainless steel (316L); active face: PEEK (polyether ether ketone)                                               |                                                        |
| Weight                                                                                                                                                                                                   | [kg]    | 0.043                                                                                                            |                                                        |
| Displays / operating ele                                                                                                                                                                                 | ments   |                                                                                                                  |                                                        |
| Output status indication                                                                                                                                                                                 | LED     | yellow                                                                                                           |                                                        |
| Setting aid                                                                                                                                                                                              | LED     | red                                                                                                              |                                                        |
| Electrical connection                                                                                                                                                                                    |         |                                                                                                                  |                                                        |
| Connection                                                                                                                                                                                               |         | M12 connector; gold-plated contacts                                                                              |                                                        |
| Wiring<br>$2 \xrightarrow{3} \xrightarrow{4} 1$<br>$3 \xrightarrow{4} \xrightarrow{4} \xrightarrow{1} \xrightarrow{1} \xrightarrow{1} \xrightarrow{1} \xrightarrow{1} \xrightarrow{1} \xrightarrow{1} 1$ |         |                                                                                                                  |                                                        |
| Remarks                                                                                                                                                                                                  |         |                                                                                                                  |                                                        |
| Remarks                                                                                                                                                                                                  |         | suitable for PLC type 1 according to IEC 61131-2                                                                 |                                                        |
| Pack quantity                                                                                                                                                                                            | [piece] | 1                                                                                                                |                                                        |