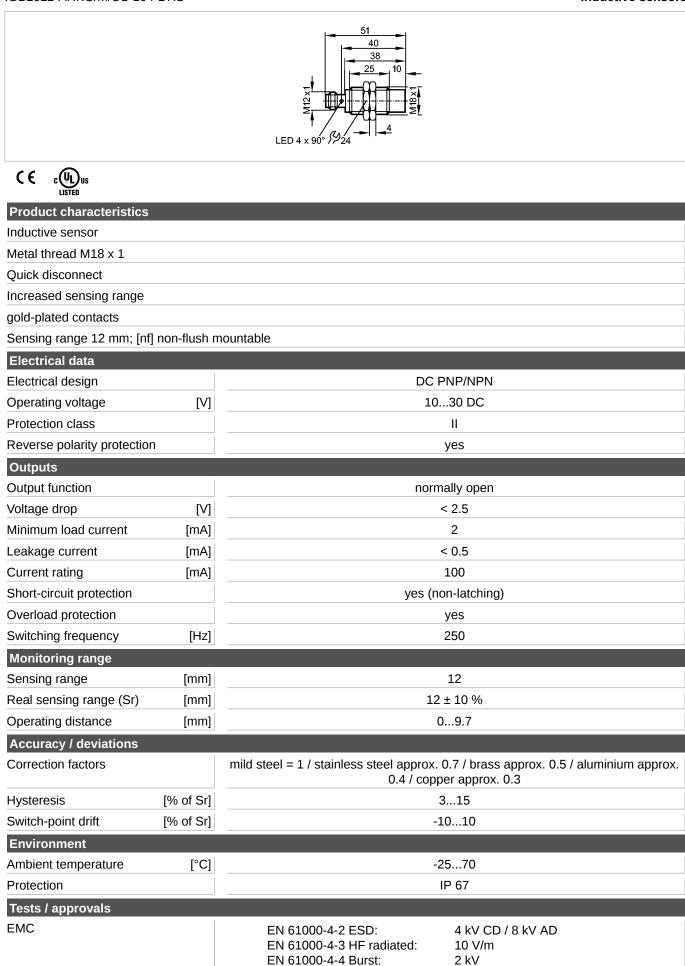

## efectoriod

## IGS201

IGB2012-ARKG/M/US-104-DRS







## IGS201



IGB2012-ARKG/M/US-104-DRS

|                                                                                                                                                         |         | EN 61000-4-6 HF conducted: 10 V<br>EN 55011: class B                                                          |
|---------------------------------------------------------------------------------------------------------------------------------------------------------|---------|---------------------------------------------------------------------------------------------------------------|
| MTTF                                                                                                                                                    | [Years] | 2655