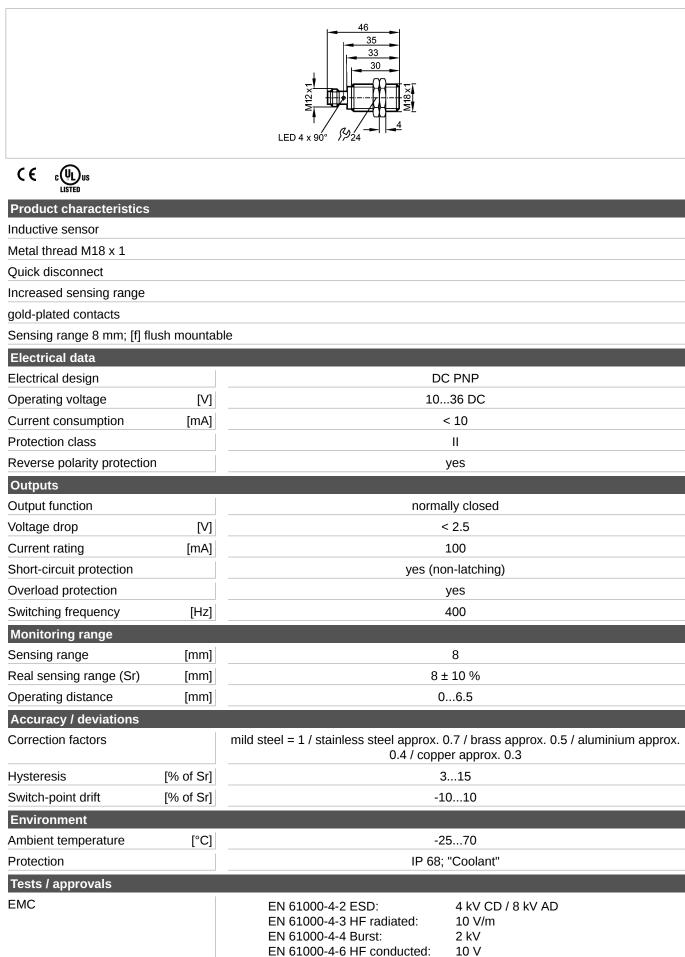

## IGC207

IGB3008BAPKG/M/US-104-DPO

| MTTF                                                   | [Years] | 1935                                                 |
|--------------------------------------------------------|---------|------------------------------------------------------|
| Mechanical data                                        |         |                                                      |
| Mounting                                               |         | flush mountable                                      |
| Housing materials                                      |         | housing: brass white bronze coated; active face: LCP |
| Weight                                                 | [kg]    | 0.045                                                |
| Displays / operating elem                              | nents   |                                                      |
| Output status indication                               | LED     | yellow (4 x 90°)                                     |
| Electrical connection                                  |         |                                                      |
| Connection                                             |         | M12 connector; gold-plated contacts                  |
| Wiring<br><sup>2</sup><br><sup>3</sup><br><sup>4</sup> |         |                                                      |
| Accessories                                            |         |                                                      |
| Accessories (included)                                 |         | 2 lock nuts                                          |
| Remarks                                                |         |                                                      |
| Pack quantity                                          | [piece] | 1                                                    |