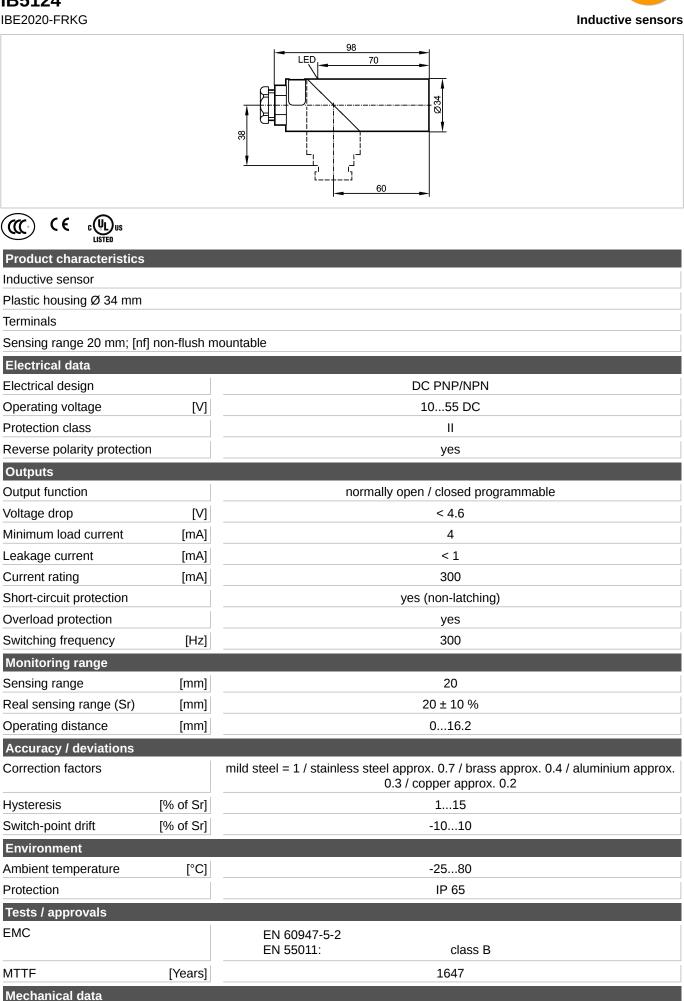

## **IB5124**

IBE2020-FRKG

## IB5124

IBE2020-FRKG

| Mounting                  |      | non-flush mountable                                                                |
|---------------------------|------|------------------------------------------------------------------------------------|
| Housing materials         |      | PBT; end cap: polycarbonate                                                        |
| Weight                    | [kg] | 0.182                                                                              |
| Displays / operating elem | ents |                                                                                    |
| Output status indication  | LED  | yellow                                                                             |
| Electrical connection     |      |                                                                                    |
| Connection                |      | terminals up to 2.5 mm <sup>2</sup> ; cable diameter 713 mm, cable gland M20 x 1.5 |
| Wiring                    |      |                                                                                    |
|                           |      |                                                                                    |
|                           |      |                                                                                    |