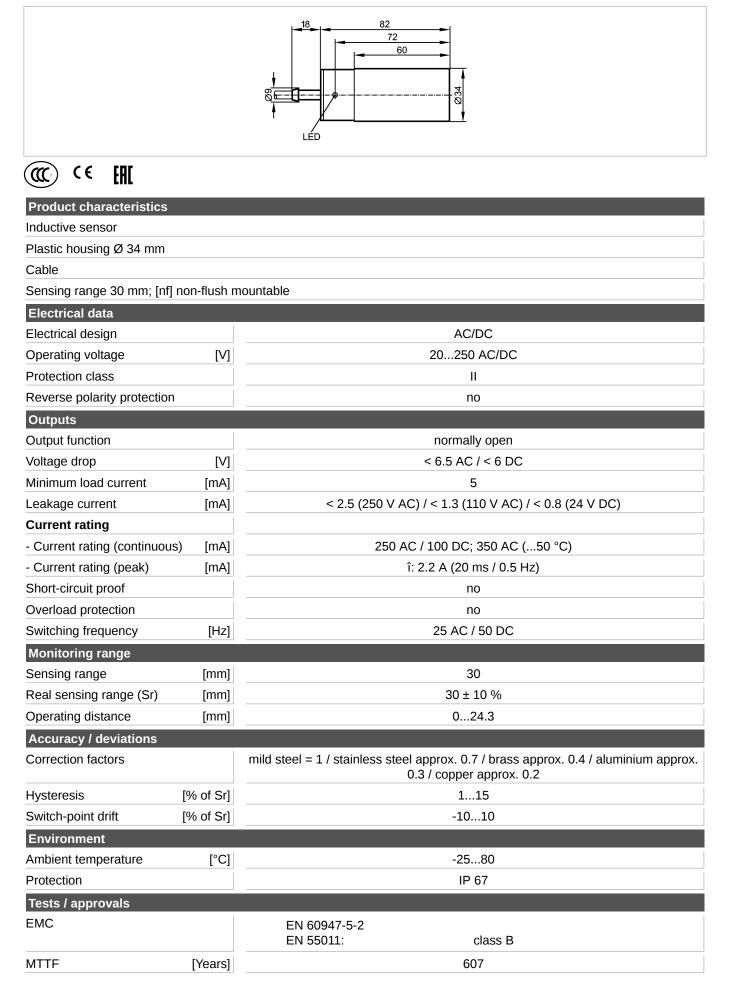

## IB0026

IB-2030-ABOA

| Mechanical data                              |                                         |                                                                             |
|----------------------------------------------|-----------------------------------------|-----------------------------------------------------------------------------|
| Mounting                                     |                                         | non-flush mountable                                                         |
| Housing materials                            |                                         | РВТ                                                                         |
| Weight                                       | [kg]                                    | 0.257                                                                       |
| Displays / operating el                      | ements                                  |                                                                             |
| Output status indication                     | LED                                     | yellow                                                                      |
| <b>Electrical connection</b>                 |                                         |                                                                             |
| Connection                                   |                                         | PVC cable / 2 m; 2 x 0.5 mm <sup>2</sup>                                    |
| Wiring<br>Core colors<br>BN brown<br>BU blue | Note: miniat $\leq 2 \text{ A}$ (fast a | I $I$ $I$ $I$ $I$ $I$ $I$ $I$ $I$ $I$                                       |
| Accessories                                  |                                         |                                                                             |
| Accessories (included)                       |                                         | Mounting clamp                                                              |
| Remarks                                      |                                         |                                                                             |
| Remarks                                      |                                         | Recommendation: check the unit for reliable function after a short circuit. |
| Pack quantity                                | [piece]                                 | 1                                                                           |