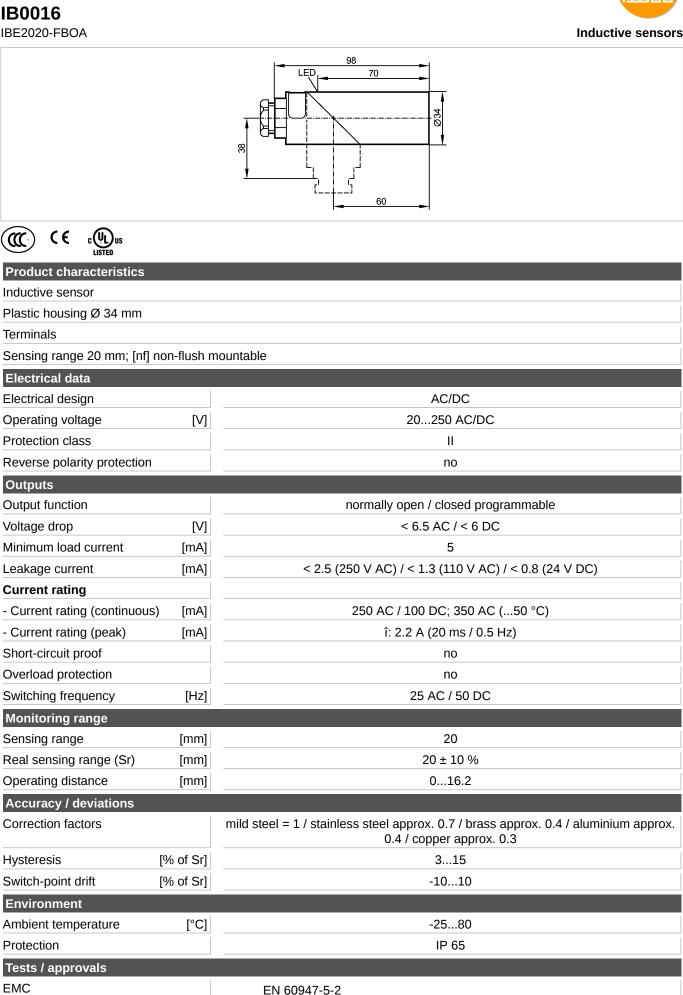

## IB0016

IBE2020-FBOA

| MTTF                          | [Years] | 610                                                                                |  |  |
|-------------------------------|---------|------------------------------------------------------------------------------------|--|--|
| Mechanical data               |         |                                                                                    |  |  |
| Mounting                      |         | non-flush mountable                                                                |  |  |
| Housing materials             |         | PBT; end cap: polycarbonate                                                        |  |  |
| Weight                        | [kg]    | 0.183                                                                              |  |  |
| Displays / operating elements |         |                                                                                    |  |  |
| Output status indication      | LED     | yellow                                                                             |  |  |
| Electrical connection         |         |                                                                                    |  |  |
| Connection                    |         | terminals up to 2.5 mm <sup>2</sup> ; cable diameter 713 mm, cable gland M20 x 1.5 |  |  |
| Wiring                        |         |                                                                                    |  |  |
|                               |         |                                                                                    |  |  |