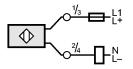

Note: miniature fuse to IEC60127-2 sheet 1,  $\leq$  2 A (fast acting)

| Accessories            |         |                                                                             |
|------------------------|---------|-----------------------------------------------------------------------------|
| Accessories (included) |         | Mounting clamp                                                              |
| Remarks                |         |                                                                             |
| Remarks                |         | Recommendation: check the unit for reliable function after a short circuit. |
| Pack quantity          | [piece] | 1                                                                           |