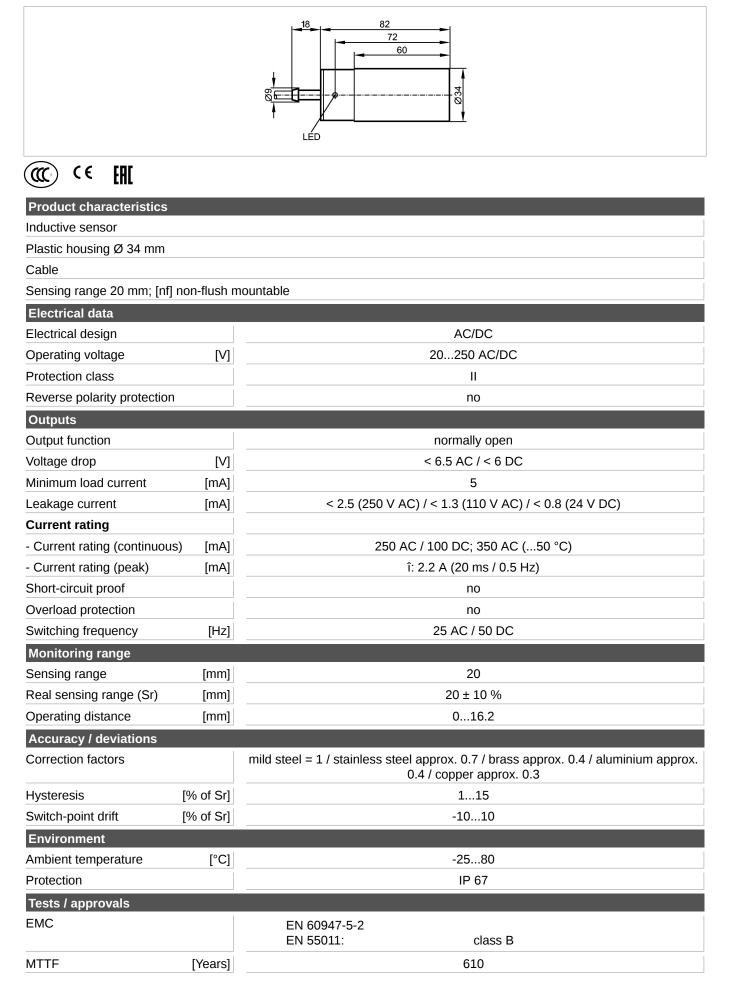

## IB0004

IB-2020-ABOA

| Mechanical data                              |                               |                                                                             |
|----------------------------------------------|-------------------------------|-----------------------------------------------------------------------------|
| Mounting                                     |                               | non-flush mountable                                                         |
| Housing materials                            |                               | PBT                                                                         |
| Weight                                       | [kg]                          | 0.253                                                                       |
| Displays / operating elements                |                               |                                                                             |
| Output status indication                     | LED                           | yellow                                                                      |
| <b>Electrical connection</b>                 |                               |                                                                             |
| Connection                                   |                               | PVC cable / 2 m; 2 x 0.5 mm <sup>2</sup>                                    |
| Wiring<br>Core colors<br>BN brown<br>BU blue | Note: miniat<br>≤ 2 A (fast a | ture fuse to IEC60127-2 sheet 1,                                            |
| Accessories                                  |                               |                                                                             |
| Accessories (included)                       |                               | Mounting clamp                                                              |
| Remarks                                      |                               |                                                                             |
| Remarks                                      |                               | Recommendation: check the unit for reliable function after a short circuit. |
| Pack quantity                                | [piece]                       | 1                                                                           |