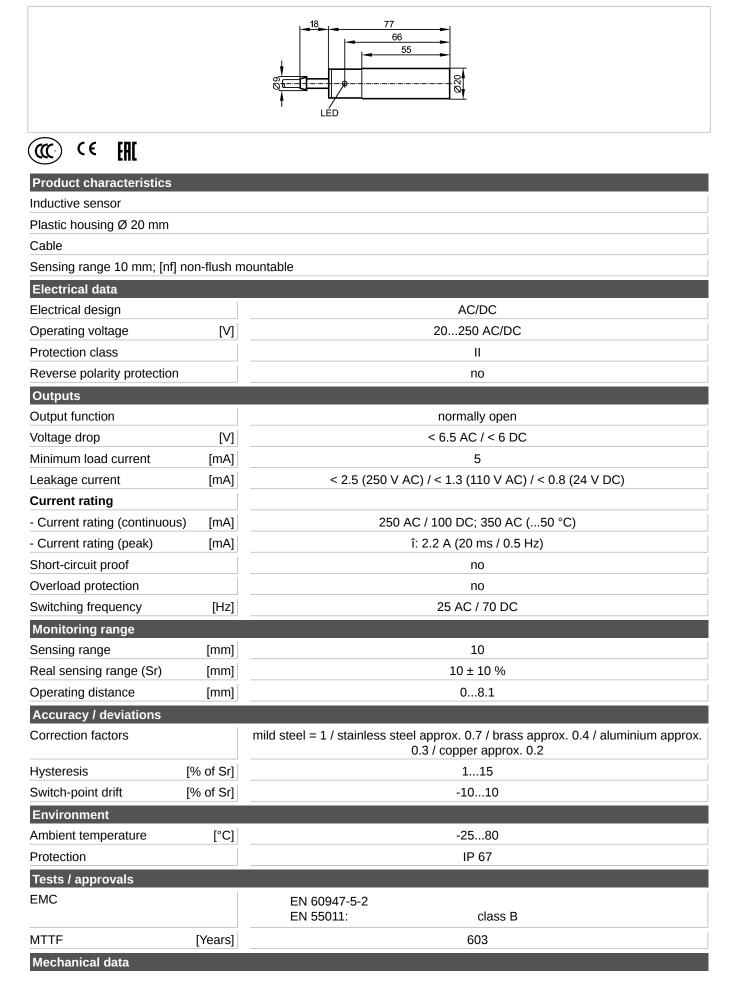

## IA0004

IA-2010-ABOA

| Mounting                                     |                               | non-flush mountable                                                         |
|----------------------------------------------|-------------------------------|-----------------------------------------------------------------------------|
| Housing materials                            |                               | PBT                                                                         |
| Weight                                       | [kg]                          | 0.17                                                                        |
| Displays / operating elements                |                               |                                                                             |
| Output status indication                     | LED                           | yellow                                                                      |
| Electrical connection                        |                               |                                                                             |
| Connection                                   |                               | PVC cable / 2 m; 2 x 0.5 mm <sup>2</sup>                                    |
| Wiring<br>Core colors<br>BN brown<br>BU blue | Note: miniat<br>≤ 2 A (fast a | ture fuse to IEC60127-2 sheet 1,                                            |
| Accessories                                  |                               |                                                                             |
| Accessories (included)                       |                               | Mounting clamp                                                              |
| Remarks                                      |                               |                                                                             |
| Remarks                                      |                               | Recommendation: check the unit for reliable function after a short circuit. |
| Pack quantity                                | [piece]                       | 1                                                                           |