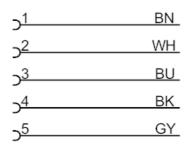

### Connection

Core colors :

BK = black

BN = brown

BU = blue

GY = grey

WH = white