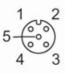

## Electrical connection - Socket

Connector: 1 x M12, angled; coding: A; Moulded body: PVC, orange; Locking: stainless steel (1.4404 / 316L); sealing: EPDM; Contacts: gold-plated; Tightening torque: 0.6...1.5 Nm