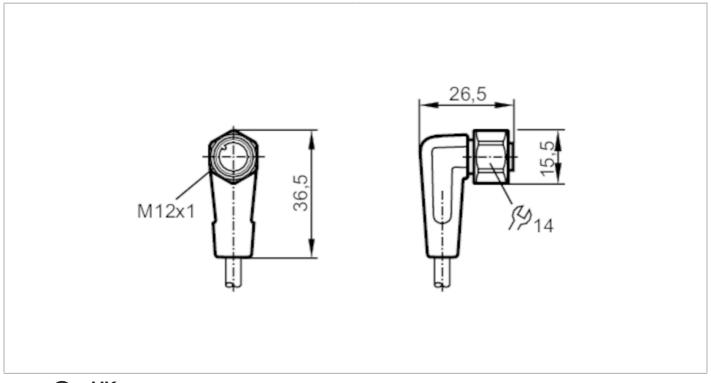

## Electrical connection - Socket

Connector: 1 x M12, angled; coding: A; Moulded body: PVC, orange; Locking: stainless steel (1.4404 / 316L); sealing: EPDM; Contacts: gold-plated; Tightening torque: 0.6...1.5 Nm