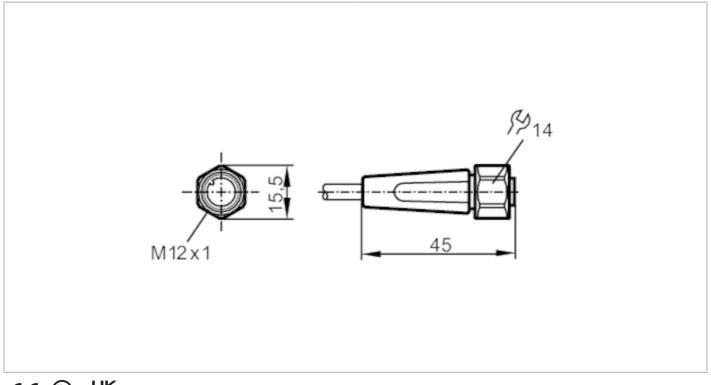

## Female cordset

ADOGH050VAS0025E05

| Application                                                     |      |                                                                  |
|-----------------------------------------------------------------|------|------------------------------------------------------------------|
| System                                                          |      | Free from silicone; gold-plated contacts; Drag chain suitability |
| Application                                                     |      | sanitary and wet areas in the food industry                      |
| Free from silicone                                              |      | yes                                                              |
| Electrical data                                                 |      |                                                                  |
| Operating voltage                                               | [V]  | < 60 AC/DC                                                       |
| Protection class                                                |      | II                                                               |
| Max. current load total                                         | [A]  | 4                                                                |
| Overall current rating (UL)                                     | [A]  | 3                                                                |
| Operating conditions                                            |      |                                                                  |
| Ambient temperature                                             | [°C] | -25100                                                           |
| Note on ambient temperature                                     |      | cULus:50                                                         |
| Ambient temperature (moving)                                    | [°C] | 5100                                                             |
| Note on ambient temperature (moving)                            |      | cULus:50                                                         |
| Storage temperature                                             | [°C] | -2555                                                            |
| Storage humidity                                                | [%]  | 10100                                                            |
| Other climatic conditions for storage according to stated class |      | 1K22/ DIN 60721-3-1                                              |
| Protection                                                      |      | IP 65; IP 67; IP 68; IP 69K                                      |
| Mechanical data                                                 |      |                                                                  |
| Weight                                                          | [g]  | 1097.5                                                           |
| Dimensions                                                      | [mm] | 15.5 x 15.5 x 45                                                 |

#### Electrical connection - Socket

Connector: 1 x M12, straight; coding: A; Moulded body: PVC, orange; Locking: stainless steel (1.4404 / 316L); sealing: EPDM; Contacts: gold-plated; Tightening torque: 0.6...1.5 Nm