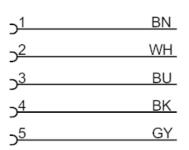

### Connection

|      | Core colors : |
|------|---------------|
| BK = | black         |
| BN = | brown         |
| BU = | blue          |
| GY = | grey          |
| WH = | white         |