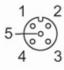

#### Electrical connection - Socket

Connector: 1 x M12, straight; coding: A; Moulded body: PVC, orange; Locking: stainless steel (1.4404 / 316L); sealing: EPDM; Contacts: gold-plated; Tightening torque: 0.6...1.5 Nm

### Connection

|      | Core colors : |
|------|---------------|
| BK = | black         |
| BN = | brown         |
| BU = | blue          |
| GY = | grey          |
| WH = | white         |