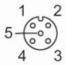

## Electrical connection - Socket

Connector: 1 x M12, straight; coding: A; Moulded body: PA 6.6, orange; Locking: brass, nickel-plated; sealing: FKM; Contacts: gold-plated; Tightening torque: 0.6...1.2 Nm; Take into account the maximum value of the counterpart!