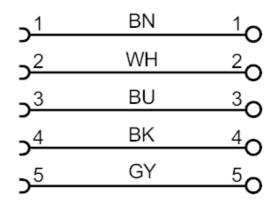

#### Connection

Core colors

BN = brown

WH = white

BU = blue

BK = black

GY = grey

Colors to DIN EN 60947-5-2