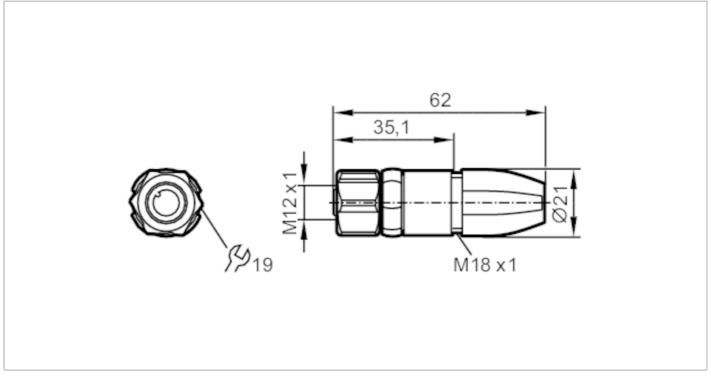

## **Electrical connection**

screw terminals: 0.25...1 mm²; Cable sheath: Ø 3.5...6 mm; AWG 23...17

## Electrical connection - Socket

Connector: 1 x M12, straight; coding: A; Moulded body: PA 6.6, orange; Locking: brass, nickel-plated; sealing: FKM; Contacts: gold-plated; Tightening torque: 0.6...1.2 Nm; Take into account the maximum value of the counterpart!