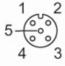

### Electrical connection - Socket

Connector: 1 x M12, straight; coding: A; Locking: brass, nickel-plated; Contacts: gold-plated; Tightening torque: 0.6...1.5 Nm; Shielded connection cable: shield not connected