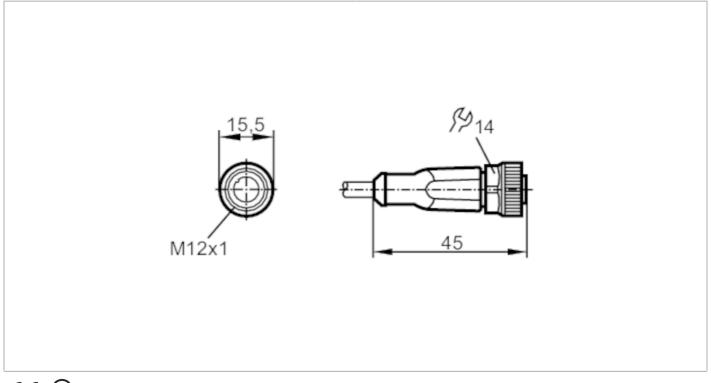

#### Female cordset

ADOGH040MSS0005C04

| Mechanical data        |      |                                              |                                                                                        |  |  |
|------------------------|------|----------------------------------------------|----------------------------------------------------------------------------------------|--|--|
| Weight                 | [g]  | 214.5                                        |                                                                                        |  |  |
| Dimensions             | [mm] | 15.5 x 15.5 x 45                             |                                                                                        |  |  |
| Material               |      | housing: TPU (urethane) orange; sealing: FKM |                                                                                        |  |  |
| Material nut           |      | brass, nickel-plated                         |                                                                                        |  |  |
| Drag chain suitability |      | yes                                          |                                                                                        |  |  |
|                        |      | Bending radius for flexible applications     | min. 10 x cable diameter                                                               |  |  |
| Drag chain suitability |      | Travel speed                                 | max. 3.3 m/s for a horizontal travel length of 5 m and max. acceleration of 5 m/s $^2$ |  |  |
|                        |      | Bending cycles                               | ≥ 2 Mio.                                                                               |  |  |
|                        |      | Torsional strain                             | ± 180 °/m                                                                              |  |  |
| Remarks                |      |                                              |                                                                                        |  |  |
| Pack quantity          |      | 1 pcs.                                       |                                                                                        |  |  |

### Electrical connection - Socket

Connector: 1 x M12, straight; coding: A; Locking: brass, nickel-plated; Contacts: gold-plated; Tightening torque: 0.6...1.5 Nm; Shielded connection cable: shield not connected