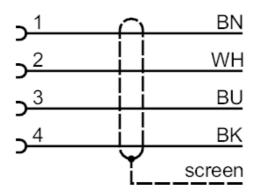

|  |  |
| Remarks                |      |                                              |                                                                                        |  |  |
| Pack quantity          |      | 1 pcs.                                       |                                                                                        |  |  |

#### Electrical connection

Cable: 5 m, PUR, Halogen-free, black, Ø 4.9 mm, screened; 4 x 0.34 mm² (42 x Ø 0.1 mm )

### Electrical connection - Socket

Connector: 1 x M12, straight; coding: A; Locking: brass, nickel-plated; Contacts: gold-plated; Tightening torque: 0.6...1.5 Nm; Shielded connection cable: shield not connected



# **EVC527**

#### Female cordset

ADOGH040MSS0005C04



#### Connection



Core colors :

BK = black

BN = brown

BU = blue

WH = white