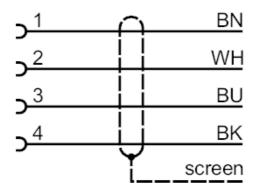

|  |
| Remarks                |      |                                              |                                                                                        |  |
| Pack quantity          |      | 1 pcs.                                       |                                                                                        |  |

### Electrical connection

Cable: 2 m, PUR, Halogen-free, black, Ø 4.9 mm, screened; 4 x 0.34 mm² (42 x Ø 0.1 mm )

### Electrical connection - Socket

Connector: 1 x M12, straight; coding: A; Locking: brass, nickel-plated; Contacts: gold-plated; Tightening torque: 0.6...1.5 Nm; Shielded connection cable: shield not connected



# **EVC526**

### Female cordset

ADOGH040MSS0002C04



#### Connection



Core colors :

BK = black BN = brown

BU = blue