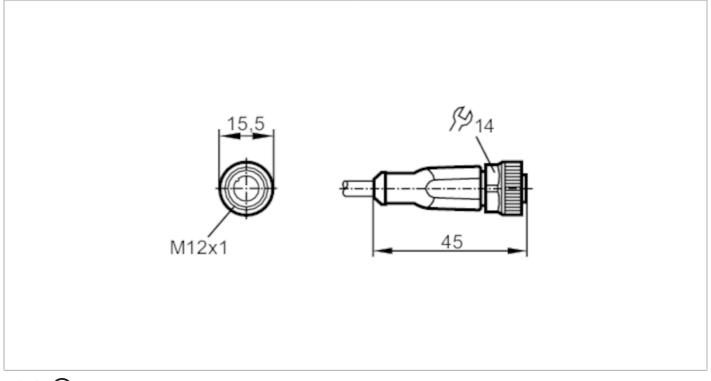

### Female cordset

ADOGH040MSS0002C04

| Mechanical data        |      |                                              |                                                                                        |  |
|------------------------|------|----------------------------------------------|----------------------------------------------------------------------------------------|--|
| Weight                 | [g]  | 20.8                                         |                                                                                        |  |
| Dimensions             | [mm] | 15.5 x 15.5 x 45                             |                                                                                        |  |
| Material               |      | housing: TPU (urethane) orange; sealing: FKM |                                                                                        |  |
| Material nut           |      | brass, nickel-plated                         |                                                                                        |  |
| Drag chain suitability |      | yes                                          |                                                                                        |  |
|                        |      | Bending radius for flexible applications     | min. 10 x cable diameter                                                               |  |
| Drag chain suitability |      | Travel speed                                 | max. 3.3 m/s for a horizontal travel length of 5 m and max. acceleration of 5 m/s $^2$ |  |
|                        |      | Bending cycles                               | ≥ 2 Mio.                                                                               |  |
|                        |      | Torsional strain                             | ± 180 °/m                                                                              |  |
| Remarks                |      |                                              |                                                                                        |  |
| Pack quantity          |      | 1 pcs.                                       |                                                                                        |  |

### Electrical connection - Socket

Connector: 1 x M12, straight; coding: A; Locking: brass, nickel-plated; Contacts: gold-plated; Tightening torque: 0.6...1.5 Nm; Shielded connection cable: shield not connected