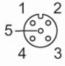

### Electrical connection - Socket

Connector: 1 x M12, straight; coding: A; Locking: brass, nickel-plated; Contacts: gold-plated; Tightening torque: 0.6...1.5 Nm; Shielded connection cable: shield not connected

#### Connection

Core colors :

BK = black BN = brown

BU = blue