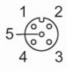

# Electrical connection - Socket

Connector: 1 x M12, angled; coding: A; Locking: brass, nickel-plated; Contacts: gold-plated; Tightening torque: 0.6...1.5 Nm