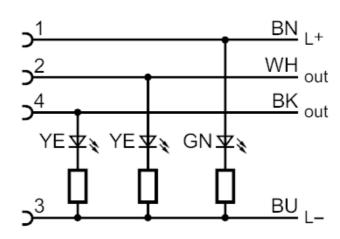

|                                                                                    |  |
| Pack quantity            |       | 1 pcs.                                                  |                                                                                    |  |
|                          |       |                                                         |                                                                                    |  |

# Electrical connection

Cable: 5 m, PUR, Halogen-free, black, Ø 4.3 mm; 4 x 0.34 mm² (42 x Ø 0.1 mm )

# Electrical connection - Socket

Connector: 1 x M12, angled; coding: A; Locking: brass, nickel-plated; Contacts: gold-plated; Tightening torque: 0.6...1.5 Nm



# **EVC008**

### Female cordset

ADOAH043MSS0005H04



### Connection



Core colors :

BK = black
BN = brown
BU = blue
WH = white