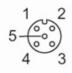

#### Connection

|      | Core colors : |
|------|---------------|
| ВК = | black         |
| BN = | brown         |
| BU = | blue          |
| WH = | white         |