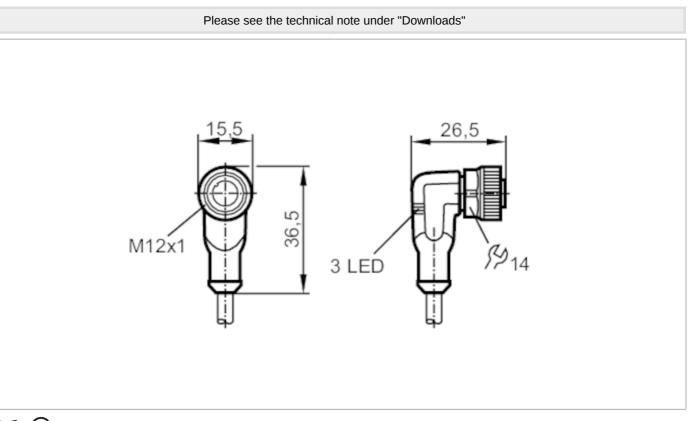

### Female cordset

ADOAH043MSS0002H04

| Weight                 | [g]                | 86                                              |                                                                                                |  |
|------------------------|--------------------|-------------------------------------------------|------------------------------------------------------------------------------------------------|--|
| Dimensions             | [mm]               | 26.5 x 15.5 x 36.5                              |                                                                                                |  |
| Material               |                    | housing: TPU (urethane) bla                     | ack transparent; sealing: FKM                                                                  |  |
| Material nut           |                    | brass, nickel-plated                            |                                                                                                |  |
| Drag chain suitability |                    | yes                                             |                                                                                                |  |
|                        |                    | Bending radius for flexible applications        | min. 10 x cable diameter                                                                       |  |
| Drag chain suitability |                    | Travel speed                                    | max. 3.3 m/s for a horizontal travel length of 5 m and max. acceleration of 5 m/s <sup>2</sup> |  |
|                        |                    | Bending cycles                                  | > 5 Mio.                                                                                       |  |
|                        |                    | Torsional strain                                | ± 180 °/m                                                                                      |  |
| Displays / operating   | elements           |                                                 |                                                                                                |  |
| Display                |                    | Switching status                                | 2 x LED, yellow                                                                                |  |
|                        |                    | Power                                           | 1 x LED, green                                                                                 |  |
| Remarks                |                    |                                                 |                                                                                                |  |
| Notes                  |                    | Please see the technical note under "Downloads" |                                                                                                |  |
| Pack quantity          |                    | 1 pcs.                                          |                                                                                                |  |
| Electrical connection  | า                  |                                                 |                                                                                                |  |
| Cable: 2 m, PUR, Halo  | gen-free, black, 🤅 | ð 4.3 mm; 4 x 0.34 mm² (42 x Ø 0.1 mm )         |                                                                                                |  |
| Electrical connection  | n - Socket         |                                                 |                                                                                                |  |
| Connector: 1 x M12     | aglad: agding: A:  | Locking: brass, nickel-plated; Contacts: gold-r | alated: Tightoning torque: 0.6 1.5 Nm                                                          |  |