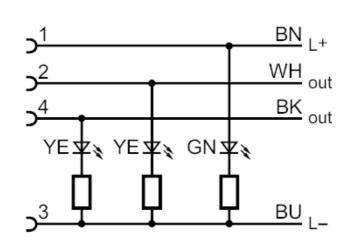

#### Connection

|      | Core colors : |
|------|---------------|
| ВК = | black         |
| BN = | brown         |
| BU = | blue          |
| WH = | white         |