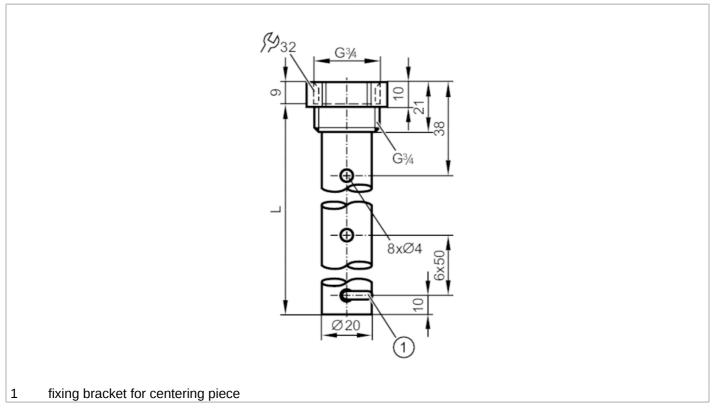

## **CRN**

| Application                              |        |                                                                                                                                                                                      |
|------------------------------------------|--------|--------------------------------------------------------------------------------------------------------------------------------------------------------------------------------------|
| Design                                   |        | for level sensors LR                                                                                                                                                                 |
| Medium temperature                       | [°C]   | -40200                                                                                                                                                                               |
| Pressure rating                          | [bar]  | 16                                                                                                                                                                                   |
| Vacuum resistance                        | [mbar] | -1000                                                                                                                                                                                |
| MAWP (for applications according to CRN) | [bar]  | 16                                                                                                                                                                                   |
| Mechanical data                          |        |                                                                                                                                                                                      |
| Weight                                   | [g]    | 570                                                                                                                                                                                  |
| Material                                 |        | Coaxial tubes for level sensors: stainless steel (1.4301 / 304); sealing: NBR fiber-reinforced; centring piece: PPS fiber-reinforced; fixing bracket: stainless steel (1.4310 / 301) |
| Sensor connection                        |        | G 3/4                                                                                                                                                                                |
| Process connection                       |        | G 3/4                                                                                                                                                                                |
| Length                                   | [mm]   | 1000                                                                                                                                                                                 |
| Accessories                              |        |                                                                                                                                                                                      |
| Items supplied                           |        | sealing: 1                                                                                                                                                                           |
| Accessories (optional)                   |        | Centering piece for coaxial tubes: 1, E43222                                                                                                                                         |
| Remarks                                  |        |                                                                                                                                                                                      |
| Remarks                                  |        | When used under DNV GL conditions mounting of an additional centring piece is required                                                                                               |
| Pack quantity                            |        | 1 pcs.                                                                                                                                                                               |