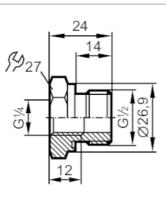

## Screw-in adapter for process sensors

ADAPT G1/4 I - G1/2 A

| Application                      |       |                                                                                                                                                    |
|----------------------------------|-------|----------------------------------------------------------------------------------------------------------------------------------------------------|
| Pressure rating                  | [bar] | 400                                                                                                                                                |
| Tests / approvals                |       |                                                                                                                                                    |
| Pressure equipment directive     |       | A possible classification to PED depends on the application and has to be carried out by the user / operator.                                      |
| Pressure Equipment Directive EAC |       | The adapter is intended for use in devices, machines and installations that do not fall under the categories of the technical rule TR CU 032/2013. |
| Safety instructions              |       | The compatibility between medium and product material has to be checked in all applications.                                                       |
| Mechanical data                  |       |                                                                                                                                                    |
| Weight                           | [g]   | 61.8                                                                                                                                               |
| Material                         |       | stainless steel (1.4571/316Ti ); sealing: FKM                                                                                                      |
| Sensor connection                |       | G 1/4 external thread                                                                                                                              |
| Process connection               |       | threaded connection G 1/2                                                                                                                          |
| Remarks                          |       |                                                                                                                                                    |
| Pack quantity                    |       | 1 pcs.                                                                                                                                             |