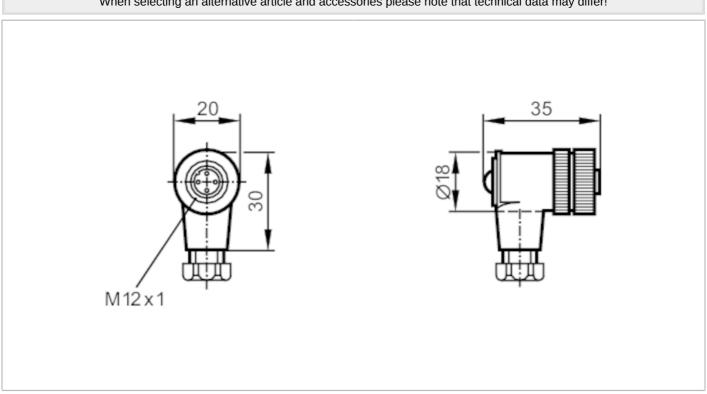

# ( € °**%**/\(\subseteq \text{LR}\) ∪K

| Application             |      |                                          |
|-------------------------|------|------------------------------------------|
| System                  |      | Free from silicone; gold-plated contacts |
| Free from silicone      |      | yes                                      |
| Electrical data         |      |                                          |
| Operating voltage       | [V]  | < 45 AC / < 70 DC                        |
| Max. current load total | [A]  | 4; (40 °C)                               |
| Operating conditions    |      |                                          |
| Ambient temperature     | [°C] | -2585                                    |
| Protection              |      | IP 68                                    |
| Mechanical data         |      |                                          |
| Weight                  | [g]  | 29.1                                     |
| Dimensions              | [mm] | 35 x 20 x 30                             |
| Material                |      | PA                                       |
| Molded-body material    |      | PA                                       |
| Material nut            |      | brass, nickel-plated                     |
| Remarks                 |      |                                          |
| Pack quantity           |      | 1 pcs.                                   |

## Electrical connection - Socket

Connector: 1 x M12, angled; coding: A; Moulded body: PA; Locking: brass, nickel-plated; Contacts: gold-plated