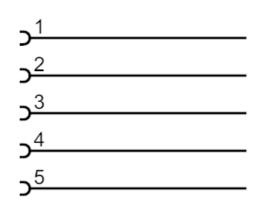

#### Female wirable connectors

Electrical connection

screw terminals: ...0.75 mm²; Cable sheath: Ø 4...6 mm

#### Connection