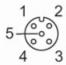

## Electrical connection - Socket

Connector: 1 x M12, angled; coding: A; Moulded body: PA; Locking: brass, nickel-plated; Contacts: gold-plated