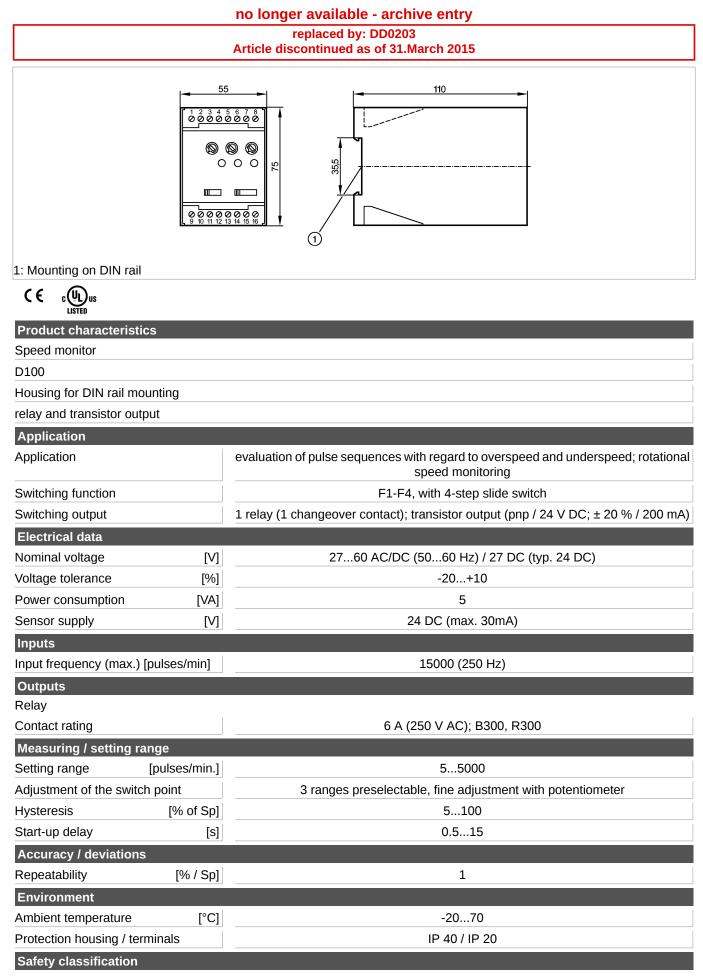

### Evaluation systems, power supplies

| MTTF                                                                                                                                                                                                                                                                                                                                                                                                                                                    | [a]     | 308                                               |
|---------------------------------------------------------------------------------------------------------------------------------------------------------------------------------------------------------------------------------------------------------------------------------------------------------------------------------------------------------------------------------------------------------------------------------------------------------|---------|---------------------------------------------------|
| Mechanical data                                                                                                                                                                                                                                                                                                                                                                                                                                         |         |                                                   |
| Housing materials                                                                                                                                                                                                                                                                                                                                                                                                                                       |         | plastics                                          |
| Weight                                                                                                                                                                                                                                                                                                                                                                                                                                                  | [kg]    | 0.29                                              |
| Displays / operating elements                                                                                                                                                                                                                                                                                                                                                                                                                           |         |                                                   |
| Power                                                                                                                                                                                                                                                                                                                                                                                                                                                   | LED     | green                                             |
| Input pulses                                                                                                                                                                                                                                                                                                                                                                                                                                            | LED     | yellow                                            |
| Output status indication                                                                                                                                                                                                                                                                                                                                                                                                                                | LED     | green (lights when the output relay is energised) |
| Electrical connection                                                                                                                                                                                                                                                                                                                                                                                                                                   |         |                                                   |
| Connection                                                                                                                                                                                                                                                                                                                                                                                                                                              |         | 16 terminals2.5 mm <sup>2</sup> (AWG 14)          |
| Wiring<br>01: n.c.<br>02: n.c.<br>03: DC Sensor supply (-)<br>04: sensor signal pnp<br>05: DC Sensor supply (+)<br>06: DC Supply voltage (-)<br>07: DC Supply voltage (+)<br>08: n.c.<br>09: transistor output supply (+)<br>10: transistor output supply (+)<br>11: transistor output supply (-)<br>12: Relay (normally closed)<br>13: Relay (common)<br>14: Relay (normally open)<br>15: AC/DC Supply voltage (L/+)<br>16: AC/DC Supply voltage (N/-) |         | n.c. = not connected                              |
| Remarks                                                                                                                                                                                                                                                                                                                                                                                                                                                 | Freie 1 |                                                   |
| Pack quantity [piece]                                                                                                                                                                                                                                                                                                                                                                                                                                   |         |                                                   |
| ifm efector, inc. • 1100 Atwater Drive • Malvern • PA 19355 — We reserve the right to make technical alterations without prior notice. — US — DD0122 — 10.12.2014<br><b>no longer available - archive entry</b>                                                                                                                                                                                                                                         |         |                                                   |
| replaced by: DD0203                                                                                                                                                                                                                                                                                                                                                                                                                                     |         |                                                   |