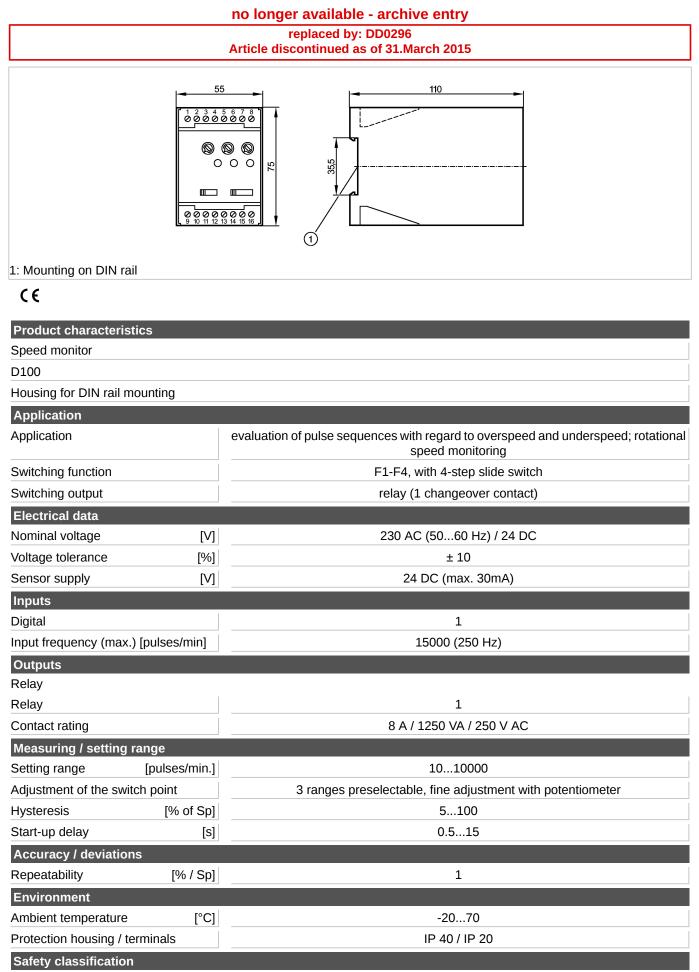

## DD0022

D100/230VAC/10-10K

| MTTF                                                                                                                                                                                                                                                                                                                                                                                               | [a]     | 469                                                                                                        |
|----------------------------------------------------------------------------------------------------------------------------------------------------------------------------------------------------------------------------------------------------------------------------------------------------------------------------------------------------------------------------------------------------|---------|------------------------------------------------------------------------------------------------------------|
| Mechanical data                                                                                                                                                                                                                                                                                                                                                                                    |         |                                                                                                            |
| Housing materials                                                                                                                                                                                                                                                                                                                                                                                  |         | plastics                                                                                                   |
| Weight                                                                                                                                                                                                                                                                                                                                                                                             | [kg]    | 0.414                                                                                                      |
| Displays / operating elements                                                                                                                                                                                                                                                                                                                                                                      |         |                                                                                                            |
| Power                                                                                                                                                                                                                                                                                                                                                                                              | LED     | green                                                                                                      |
| Input pulses                                                                                                                                                                                                                                                                                                                                                                                       | LED     | yellow                                                                                                     |
| Output status indication                                                                                                                                                                                                                                                                                                                                                                           | LED     | green (lights when the output relay is energised)                                                          |
| Electrical connection                                                                                                                                                                                                                                                                                                                                                                              |         |                                                                                                            |
| Connection                                                                                                                                                                                                                                                                                                                                                                                         |         | 16 terminals2.5 mm <sup>2</sup>                                                                            |
| Wiring<br>01: n.c.<br>02: n.c.<br>03: DC Sensor supply (-)<br>04: sensor signal pnp<br>05: DC Sensor supply (+)<br>06: DC Supply voltage (-)<br>07: DC Supply voltage (-)<br>07: DC Supply voltage (+)<br>08: n.c.<br>09: n.c.<br>10: n.c.<br>11: n.c.<br>12: Relay (normally closed)<br>13: Relay (common)<br>14: Relay (normally open)<br>15: AC Supply voltage (L)<br>16: AC Supply voltage (N) |         | n.c. = not connected                                                                                       |
| Remarks<br>Pack quantity                                                                                                                                                                                                                                                                                                                                                                           | [piece] | 1                                                                                                          |
|                                                                                                                                                                                                                                                                                                                                                                                                    |         | L 55 — We reserve the right to make technical alterations without prior notice. — US — DD0022 — 09.12.2014 |
| no longer available - archive entry                                                                                                                                                                                                                                                                                                                                                                |         |                                                                                                            |
| replaced by DD0206                                                                                                                                                                                                                                                                                                                                                                                 |         |                                                                                                            |