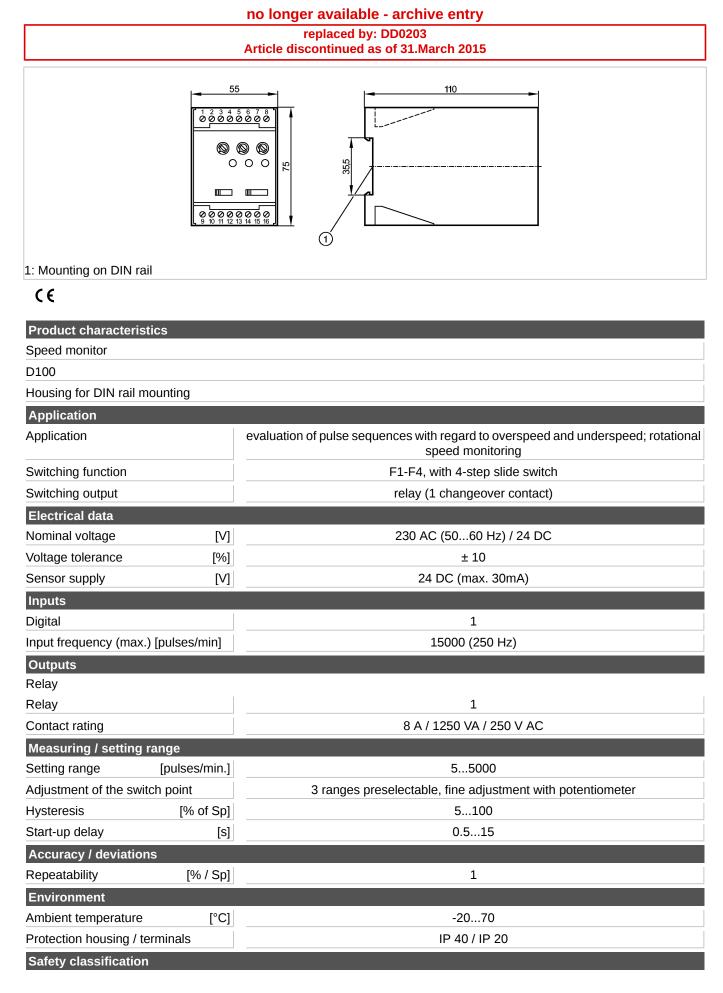

## DD0001

D100/230VAC

## DD0001

D100/230VAC

| MTTF                                                                                                                                                                                                                                                                                                                                                                                               | [a]     | 468                                               |
|----------------------------------------------------------------------------------------------------------------------------------------------------------------------------------------------------------------------------------------------------------------------------------------------------------------------------------------------------------------------------------------------------|---------|---------------------------------------------------|
| Mechanical data                                                                                                                                                                                                                                                                                                                                                                                    | رما     |                                                   |
| Housing materials                                                                                                                                                                                                                                                                                                                                                                                  |         | plastics                                          |
| Weight                                                                                                                                                                                                                                                                                                                                                                                             | [kg]    | 0.42                                              |
| Displays / operating elements                                                                                                                                                                                                                                                                                                                                                                      |         |                                                   |
| Power                                                                                                                                                                                                                                                                                                                                                                                              | LED     | green                                             |
| Input pulses                                                                                                                                                                                                                                                                                                                                                                                       | LED     | yellow                                            |
| Output status indication                                                                                                                                                                                                                                                                                                                                                                           | LED     | green (lights when the output relay is energised) |
| Electrical connection                                                                                                                                                                                                                                                                                                                                                                              |         |                                                   |
| Connection                                                                                                                                                                                                                                                                                                                                                                                         |         | 16 terminals2.5 mm <sup>2</sup>                   |
| Wiring<br>01: n.c.<br>02: n.c.<br>03: DC Sensor supply (-)<br>04: sensor signal pnp<br>05: DC Sensor supply (+)<br>06: DC Supply voltage (-)<br>07: DC Supply voltage (-)<br>07: DC Supply voltage (+)<br>08: n.c.<br>09: n.c.<br>10: n.c.<br>11: n.c.<br>12: Relay (normally closed)<br>13: Relay (common)<br>14: Relay (normally open)<br>15: AC Supply voltage (L)<br>16: AC Supply voltage (N) |         | n.c. = not connected                              |
| Remarks                                                                                                                                                                                                                                                                                                                                                                                            |         |                                                   |
| Pack quantity                                                                                                                                                                                                                                                                                                                                                                                      | [piece] | 1                                                 |
| ifm efector, inc. • 1100 Atwater Drive • Malvern • PA 19355 — We reserve the right to make technical alterations without prior notice. — US — DD0001 — 04.12.2014<br>no longer available - archive entry                                                                                                                                                                                           |         |                                                   |
| replaced by DD0202                                                                                                                                                                                                                                                                                                                                                                                 |         |                                                   |